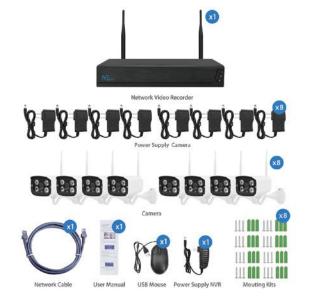

#### Wireless NVR

| Description              | 8-Channel Wireless 1080p Human Detection NVR                                                 |
|--------------------------|----------------------------------------------------------------------------------------------|
| Operating System         | Embedded Linux                                                                               |
| Video Compression        | H.265+                                                                                       |
| Video Input              | 8*1080p                                                                                      |
| Recording Mode           | Motion Detection / Human Detection / Timing                                                  |
| Local Playback           | 4-channel playback simultaneously                                                            |
| Backup Mode              | USB Pen drive/Cloud                                                                          |
| Network Control Protocol | TCP/IP, HTTP, NTP, DHCP, UDP, ARP, DDNS, DNS, P2P                                            |
| Wireless Frequency       | 2.4GHz                                                                                       |
| Antenna Structure        | $2 \times 2$ MIMO                                                                            |
| Wireless Distance        | Transmission distance up to 120 meters in open area (up to 30 meters if there are obstacles) |
| Video Output             | 1*HDMI, 1*VGA                                                                                |
| Motion Detection         | Support                                                                                      |
| Human Detection          | Support                                                                                      |
| Mobile APP               | NGTeco Home (by Android / iOS)                                                               |
| Network Interface        | 1*RJ45 10M/100Mbps Adaptive Ethernet port                                                    |
| Hard Disk                | 1 SATA (Up to 6TB)                                                                           |
| Power Supply             | DC 12V/2A                                                                                    |
| Power Consumption        | 5W (Without HDD)                                                                             |
| Work Environment         | Temperature: -10°C ~ 55°C, Humidity: 10% ~ 90%RH                                             |
| Dimensions(L*W*H)        | 253 * 214 * 35 (mm)                                                                          |
|                          |                                                                                              |

### IP Camera

| Description             | 1080p Wireless IP Camera                                                    |
|-------------------------|-----------------------------------------------------------------------------|
| Sensor                  | 1/2.9" 2MP CMOS Sensor                                                      |
| Lens                    | 3.6mm, horizontal field of view: 75°                                        |
| Lens Mount              | M12                                                                         |
| Min. Illumination       | Color: 0.01Lux@(F1.2, AGC ON)<br>B/W: 0.001Lux@(F1.2, AGC ON), 0Lux@(IR ON) |
| S/N Ratio               | ≥39dB                                                                       |
| Shutter Speed           | 1/5 - 1/20,000s                                                             |
| Day & Night             | Day / Night / External control (IR Cut Filter)                              |
| AGC                     | Auto / Manual                                                               |
| White Balance           | Auto / Manual / ATW / Indoor / Outdoor / Daylight lamp / Sodium lamp        |
| Wide Dynamic Range      | Digital WDR                                                                 |
| Digital Noise Reduction | 2DNR, 3DNR                                                                  |
| Video Compression       | H.265+                                                                      |
| Resolution              | 1920x1080@15fps                                                             |
| Video Resolution        | Main-stream: 1920*1080<br>Sub-stream: 640*360                               |
| Bitrate                 | 1536Kbps                                                                    |
| Power Supply            | 8*DC 12V/1A                                                                 |
| Dimensions(L*W*H)       | 91 * 65 * 60 (mm)                                                           |
| Working environment     | -30°C ~ 60°C, Humidity≤90%RH                                                |