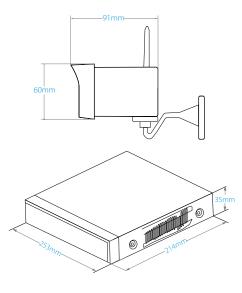

## Dimensions (mm)

NGTECO CO., LIMITED www.ngteco.com service

V1.0 2021.03.11

com service.ng@ngteco.com

Copyright © 2021 NGTECO CO., LIMITED. All rights reserved.

### IP Camera

| Description             | 1080p Wireless IP Camera                                                    |
|-------------------------|-----------------------------------------------------------------------------|
| Sensor                  | 1/2.9" 2MP CMOS Sensor                                                      |
| Lens                    | 3.6mm, horizontal field of view: 75°                                        |
| Lens Mount              | M12                                                                         |
| Min. Illumination       | Color: 0.01Lux@(F1.2, AGC ON)<br>B/W: 0.001Lux@(F1.2, AGC ON), 0Lux@(IR ON) |
| S/N Ratio               | ≥39dB                                                                       |
| Shutter Speed           | 1/5 - 1/20,000s                                                             |
| Day & Night             | Day / Night / External control (IR Cut Filter)                              |
| AGC                     | Auto / Manual                                                               |
| White Balance           | Auto / Manual / ATW / Indoor / Outdoor / Daylight lamp / Sodium lamp        |
| Wide Dynamic Range      | Digital WDR                                                                 |
| Digital Noise Reduction | 2DNR, 3DNR                                                                  |
| Video Compression       | H.265+                                                                      |
| Resolution              | 1920x1080@15fps                                                             |
| Video Resolution        | Main-stream: 1920*1080<br>Sub-stream: 640*360                               |
| Bitrate                 | 1536Kbps                                                                    |
| Power Supply            | 8*DC 12V/1A                                                                 |
| Dimensions(L*W*H)       | 91 * 65 * 60 (mm)                                                           |
| Working environment     | -30°C ~ 60°C, Humidity≤90%RH                                                |

#### Wireless NVR

| Description              | 8-Channel Wireless 1080p Human Detection NVR                                                 |
|--------------------------|----------------------------------------------------------------------------------------------|
| Operating System         | Embedded Linux                                                                               |
| Video Compression        | H.265+                                                                                       |
| Video Input              | 8*1080p                                                                                      |
| Recording Mode           | Motion Detection / Human Detection / Timing                                                  |
| Local Playback           | 4-channel playback simultaneously                                                            |
| Backup Mode              | USB Pen drive/Cloud                                                                          |
| Network Control Protocol | TCP/IP, HTTP, NTP, DHCP, UDP, ARP, DDNS, DNS, P2P                                            |
| Wireless Frequency       | 2.4GHz                                                                                       |
| Antenna Structure        | $2 \times 2$ MIMO                                                                            |
| Wireless Distance        | Transmission distance up to 120 meters in open area (up to 30 meters if there are obstacles) |
| Video Output             | 1*HDMI, 1*VGA                                                                                |
| Motion Detection         | Support                                                                                      |
| Human Detection          | Support                                                                                      |
| Mobile APP               | NGTeco Home (by Android / iOS)                                                               |
| Network Interface        | 1*RJ45 10M/100Mbps Adaptive Ethernet port                                                    |
| Hard Disk                | 1 SATA (Up to 6TB)                                                                           |
| Power Supply             | DC 12V/2A                                                                                    |
| Power Consumption        | 5W (Without HDD)                                                                             |
| Work Environment         | Temperature: -10°C ~ 55°C, Humidity: 10% ~ 90%RH                                             |
| Dimensions(L*W*H)        | 253 * 214 * 35 (mm)                                                                          |
|                          |                                                                                              |