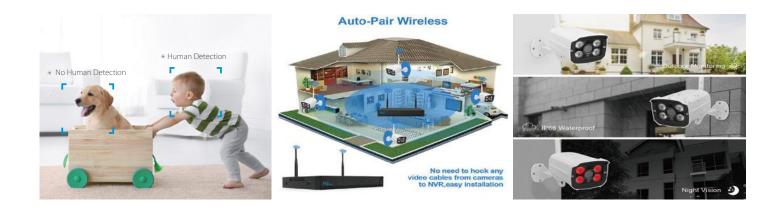

# **Brief Introduction**

- Support 1080p HD dual streaming
- Friendly and intuitive GUI
- Wireless transmission up to 120m
- Real-time Wi-Fi transmission without delay
- Zero configuration between NVR and IP cameras pairing
- Built-in smart human detection function
- One-click enabling remote monitoring through Cloud
- Suitable for the outdoors (IP66 for IP cameras)

Human Detection Trigger the device to start recording when it detects human movement.

Night Vision Make sure it could work 24/7 hours around the clock.

H.265+ 50% and more HDD saving.