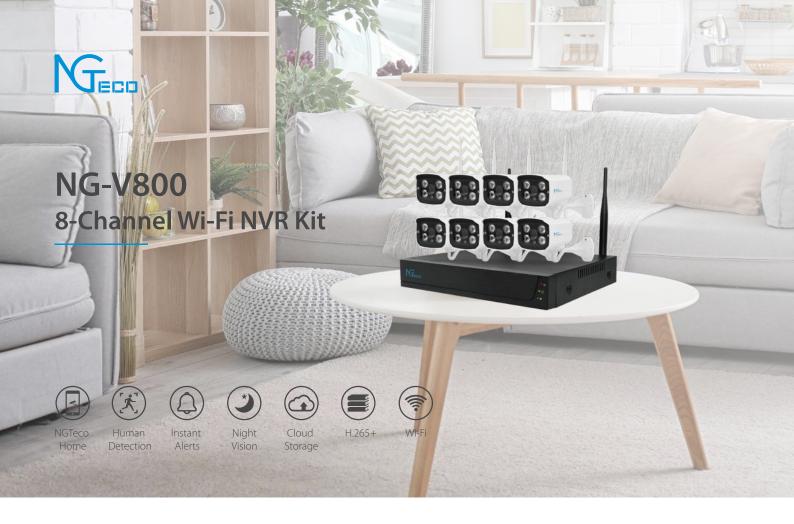

# **Brief Introduction**

- Support 1080p HD dual streaming
- Friendly and intuitive GUI
- Wireless transmission up to 120m
- Real-time Wi-Fi transmission without delay
- Zero configuration between NVR and IP cameras pairing
- Built-in smart human detection function
- One-click enabling remote monitoring through Cloud
- Suitable for the outdoors (IP66 for IP cameras)

### **Features**

**NGTeco Home** Keep an eye at your concern any place, any time.

**Instant Alerts** Push alerts to your mobile app.

**Cloud Storage** Store your images/videos in Cloud server.

**Wi-Fi** Up to 120m wireless transmission.

## **Specifications**